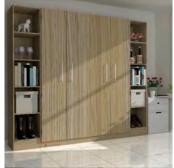

### **NEXT BED RANGE**

# Separate wallbed mechanism and bi-fold door cabinet

Price List June 2021

| NeXt Bed <u>Mechanism Only</u>                           |                         |                                                       |  |
|----------------------------------------------------------|-------------------------|-------------------------------------------------------|--|
| Requires depth of 450mm to go into an existing cupboard; |                         |                                                       |  |
| Single                                                   | \$1230                  | Mattresses: -Up to 30 cm without a cabinet, or with a |  |
| Double                                                   | \$1275                  |                                                       |  |
| Queen                                                    | \$1345                  | deeper cabinet of your own.                           |  |
|                                                          |                         | - Max 27 cm in our Bifold door cabinet.               |  |
| Next Bed Bi-Fold door Cabinet and Wall bed Mechanism     |                         |                                                       |  |
| Takes mattress up to 27cm deep                           | Flat Pack Modern Colour | Flat Pack Premium Colour                              |  |
|                                                          | Range                   | Range                                                 |  |
| Single                                                   | \$2,210                 | \$2,725                                               |  |
| Double                                                   | \$2,395                 | \$2,890                                               |  |
| Queen                                                    | \$2,595                 | \$3,085                                               |  |
|                                                          |                         |                                                       |  |
| Shelving Units to fit beside cabinet                     |                         |                                                       |  |
| NB-1: 4 ADJUSTABLE shelves                               | \$295                   | \$325                                                 |  |
| NB-2: 4 FIXED shelves                                    | \$310                   | \$340                                                 |  |
|                                                          |                         |                                                       |  |