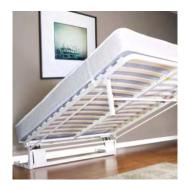

### **NEXT BED RANGE**

# Separate wallbed mechanism and bi-fold door cabinet

Price List June 2021

| NeXt Bed <u>Mechanism Only</u>                           |                         |                                                       |  |
|----------------------------------------------------------|-------------------------|-------------------------------------------------------|--|
| Requires depth of 450mm to go into an existing cupboard; |                         |                                                       |  |
| Single                                                   | \$1230                  | Mattresses: -Up to 30 cm without a cabinet, or with a |  |
| Double                                                   | \$1275                  |                                                       |  |
| Queen                                                    | \$1345                  | deeper cabinet of your own.                           |  |
|                                                          |                         | - Max 27 cm in our Bifold door cabinet.               |  |
| Next Bed Bi-Fold door Cabinet and Wall bed Mechanism     |                         |                                                       |  |
| Takes mattress up to 27cm deep                           | Flat Pack Modern Colour | Flat Pack Premium Colour                              |  |
|                                                          | Range                   | Range                                                 |  |
| Single                                                   | \$2,210                 | \$2,725                                               |  |
| Double                                                   | \$2,395                 | \$2,890                                               |  |
| Queen                                                    | \$2,595                 | \$3,085                                               |  |
|                                                          |                         |                                                       |  |
| Shelving Units to fit beside cabinet                     |                         |                                                       |  |
| NB-1: 4 ADJUSTABLE shelves                               | \$295                   | \$325                                                 |  |
| NB-2: 4 FIXED shelves                                    | \$310                   | \$340                                                 |  |
|                                                          |                         |                                                       |  |