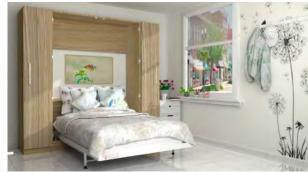

### **NEXT BED RANGE**

# Separate wallbed mechanism and bi-fold door cabinet

Price List June 2021

| NeXt Bed <u>Mechanism Only</u>                           |                         |                                                       |  |
|----------------------------------------------------------|-------------------------|-------------------------------------------------------|--|
| Requires depth of 450mm to go into an existing cupboard; |                         |                                                       |  |
| Single                                                   | \$1230                  | Mattresses: -Up to 30 cm without a cabinet, or with a |  |
| Double                                                   | \$1275                  |                                                       |  |
| Queen                                                    | \$1345                  | deeper cabinet of your own.                           |  |
|                                                          |                         | - Max 27 cm in our Bifold door cabinet.               |  |
| Next Bed Bi-Fold door Cabinet and Wall bed Mechanism     |                         |                                                       |  |
| Takes mattress up to 27cm deep                           | Flat Pack Modern Colour | Flat Pack Premium Colour                              |  |
|                                                          | Range                   | Range                                                 |  |
| Single                                                   | \$2,210                 | \$2,725                                               |  |
| Double                                                   | \$2,395                 | \$2,890                                               |  |
| Queen                                                    | \$2,595                 | \$3,085                                               |  |
|                                                          |                         |                                                       |  |
| Shelving Units to fit beside cabinet                     |                         |                                                       |  |
| NB-1: 4 ADJUSTABLE shelves                               | \$295                   | \$325                                                 |  |
| NB-2: 4 FIXED shelves                                    | \$310                   | \$340                                                 |  |
|                                                          |                         |                                                       |  |