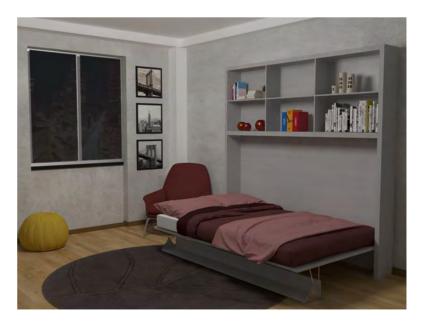

## LETTO DOTTO

The DOTTO includes a large desk that lowers automatically, and stays level, when you open the bed. There is no need to move anything from the desk. The melamine structure and front panel is available in a range of colours, with the metal frame in an embossed aluminium color. The wooden slat base provides for a comfortable sleep and mattress aeration. Optional Bookcase; folding headrest and back panel available. Available in the following sizes: DOTTO M: Double bed size 145x205cm DOTTO L: Queen bed size 165x205 cm N.B. Wall fastening mandatory.