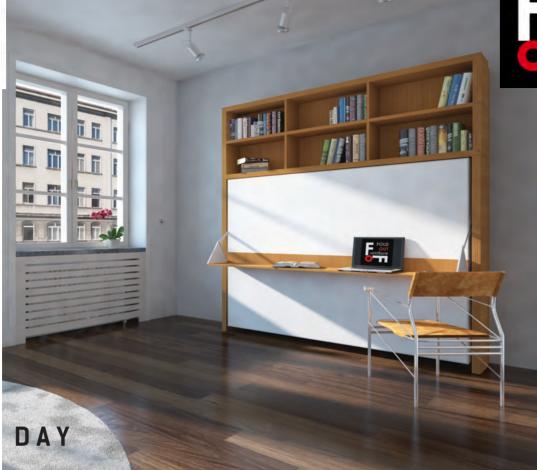

## LETTO DOTTO

The DOTTO includes a large desk that lowers automatically, and stays level, when you open the bed. There is no need to move anything from the desk. The melamine structure and front panel is available in a range of colours, with the metal frame in an embossed aluminium color. The wooden slat base provides for a comfortable sleep and mattress aeration. Optional Bookcase; folding headrest and back panel available. Available in the following sizes: DOTTO M: Double bed size 145x205cm DOTTO L: Queen bed size 165x205 cm N.B. Wall fastening mandatory.