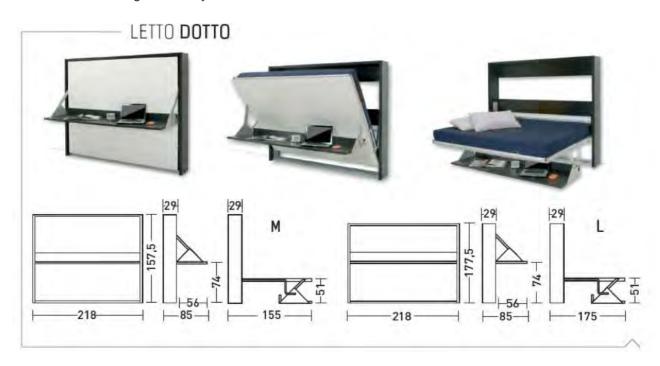

## LETTO DOTTO

The DOTTO includes a large desk that lowers automatically, and stays level, when you open the bed. There is no need to move anything from the desk. The melamine structure and front panel is available in a range of colours, with the metal frame in an embossed aluminium color. The wooden slat base provides for a comfortable sleep and mattress aeration. Optional Bookcase; folding headrest and back panel available. Available in the following sizes: DOTTO M: Double bed size 145x205cm DOTTO L: Queen bed size 165x205 cm N.B. Wall fastening mandatory.