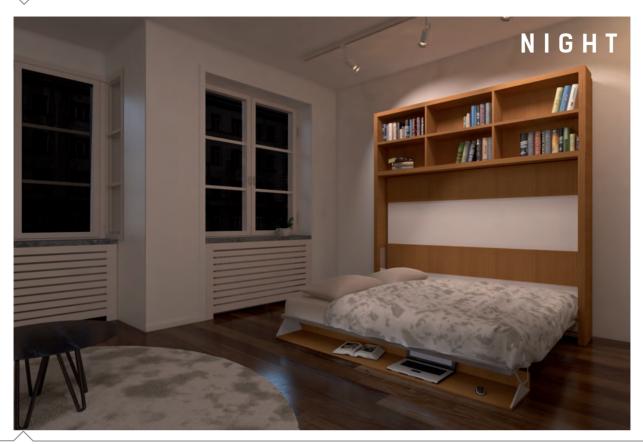

## LETTO DOTTO

The DOTTO includes a large desk that lowers automatically, and stays level, when you open the bed. There is no need to move anything from the desk. The melamine structure and front panel is available in a range of colours, with the metal frame in an embossed aluminium color. The wooden slat base provides for a comfortable sleep and mattress aeration. Optional Bookcase; folding headrest and back panel available. Available in the following sizes: DOTTO M: Double bed size 145x205cm DOTTO L: Queen bed size 165x205 cm N.B. Wall fastening mandatory.