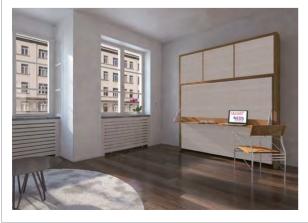

## LETTO DOTTO

The DOTTO includes a large desk that lowers automatically, and stays level, when you open the bed. There is no need to move anything from the desk. The melamine structure and front panel is available in a range of colours, with the metal frame in an embossed aluminium color. The wooden slat base provides for a comfortable sleep and mattress aeration. Optional Bookcase; folding headrest and back panel available. Available in the following sizes: DOTTO M: Double bed size 145x205cm DOTTO L: Queen bed size 165x205 cm N.B. Wall fastening mandatory.