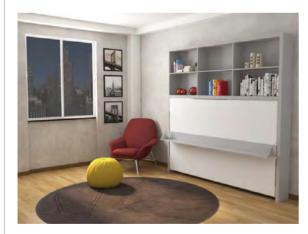

## LETTO DOTTO

The DOTTO includes a large desk that lowers automatically, and stays level, when you open the bed. There is no need to move anything from the desk. The melamine structure and front panel is available in a range of colours, with the metal frame in an embossed aluminium color. The wooden slat base provides for a comfortable sleep and mattress aeration. Optional Bookcase; folding headrest and back panel available. Available in the following sizes: DOTTO M: Double bed size 145x205cm DOTTO L: Queen bed size 165x205 cm N.B. Wall fastening mandatory.