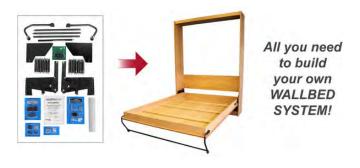

## **DIY Wallbed Hardware Kit**

This hardware kit can be used to make your own Wall Bed of any size, as you construct the bed frame and surrounding box to suit your taste and needs.

The Wall Bed hardware kit consists of:

- · the spring mechanism,
- springs,
- bed legs,
- bed leg connector rods,
- fixing hardware &
- 20 page instruction booklet which includes timber cutting information. The only other material you need to purchase is your choice of timber.

## **DIY Hardware Kit: \$695**

(Inclusive of GST. Freight not included).