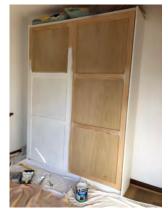

## **DIY Wallbed Hardware Kit**

This hardware kit can be used to make your own Wall Bed of any size, as you construct the bed frame and surrounding box to suit your taste and needs.

The Wall Bed hardware kit consists of:

- · the spring mechanism,
- springs,
- bed legs,
- bed leg connector rods,
- fixing hardware &
- 20 page instruction booklet which includes timber cutting information. The only other material you need to purchase is your choice of timber.