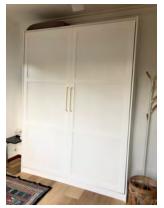

## **DIY Wallbed Hardware Kit**

This hardware kit can be used to make your own Wall Bed of any size, as you construct the bed frame and surrounding box to suit your taste and needs.

The Wall Bed hardware kit consists of:

- · the spring mechanism,
- springs,
- bed legs,
- bed leg connector rods,
- fixing hardware &
- 20 page instruction booklet which includes timber cutting information. The only other material you need to purchase is your choice of timber.