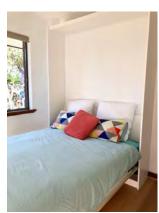

## **DIY Wallbed Hardware Kit**

This hardware kit can be used to make your own Wall Bed of any size, as you construct the bed frame and surrounding box to suit your taste and needs.

The Wall Bed hardware kit consists of:

- · the spring mechanism,
- springs,
- bed legs,
- bed leg connector rods,
- fixing hardware &
- 20 page instruction booklet which includes timber cutting information. The only other material you need to purchase is your choice of timber.