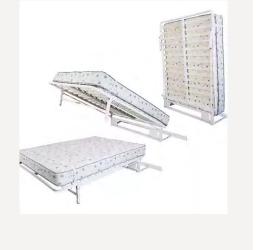

## NeXtBed FLAT PACK

#### **CABINETRY SIZE**

HxWxD

SINGLE 2200 x 1032 x 450

DOUBLE 2200 x 1512 x 450

QUEEN 2200 x 1660 x 450

The **NeXt** Bed is a ready to assemble flat pack that includes the bed frame, mechanism, cabinetry, instructions, handles & hardware.

The cabinetry doors open in a bi-fold action and can fold back against the side of the cabinet, or in front of the side shelves.

It comes with the option of bookcases, with fixed or adjustable shelves, The width of these can be Customised to suit your space.