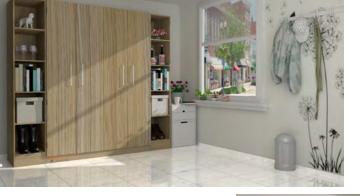

## NeXtBed FLAT PACK

#### **CABINETRY SIZE**

HxWxD

SINGLE 2200 x 1032 x 450

DOUBLE 2200 x 1512 x 450

QUEEN 2200 x 1660 x 450

The **NeXt** Bed is a ready to assemble flat pack that includes the bed frame, mechanism, cabinetry, instructions, handles & hardware.

The cabinetry doors open in a bi-fold action and can fold back against the side of the cabinet, or in front of the side shelves.

It comes with the option of bookcases, with fixed or adjustable shelves, The width of these can be Customised to suit your space.