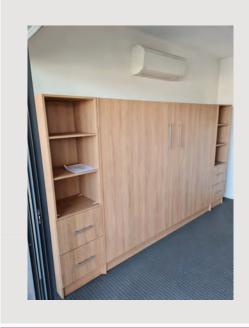

## Alpha Bed THE ALPHA bed FLAT PACK

To this can be added:

- Side units with combinations of shelves; bookcases and cupboards to suit your needs.
- A desk to turn your room into a study or a craft room.

The **Alpha** Bed is delivered direct to you in a ready to assemble flat pack, complete with all necessary hardware, handles and instructions.

Horizontal or vertical, the Alpha bed has a door that drops down, out of the way, underneath the bed.

The perfect space saving solution for your home; holiday home or guest accommodation.