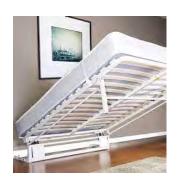

## Alpha Bed THE ALPHA bed FLAT PACK

To this can be added:

- Side units with combinations of shelves; bookcases and cupboards to suit your needs.
- A desk to turn your room into a study or a craft room.

The **Alpha** Bed is delivered direct to you in a ready to assemble flat pack, complete with all necessary hardware, handles and instructions.

Horizontal or vertical, the Alpha bed has a door that drops down, out of the way, underneath the bed.

The perfect space saving solution for your home; holiday home or guest accommodation.