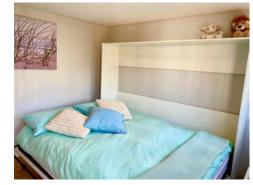

## Alpha Bed THE ALPHA bed FLAT PACK

To this can be added:

- Side units with combinations of shelves; bookcases and cupboards to suit your needs.
- A desk to turn your room into a study or a craft room.

The **Alpha** Bed is delivered direct to you in a ready to assemble flat pack, complete with all necessary hardware, handles and instructions.

Horizontal or vertical, the Alpha bed has a door that drops down, out of the way, underneath the bed.

The perfect space saving solution for your home; holiday home or guest accommodation.