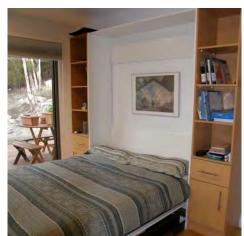

## Alpha Bed THE ALPHA bed FLAT PACK

To this can be added:

- Side units with combinations of shelves; bookcases and cupboards to suit your needs.
- A desk to turn your room into a study or a craft room.

The **Alpha** Bed is delivered direct to you in a ready to assemble flat pack, complete with all necessary hardware, handles and instructions.

Horizontal or vertical, the Alpha bed has a door that drops down, out of the way, underneath the bed.

The perfect space saving solution for your home; holiday home or guest accommodation.