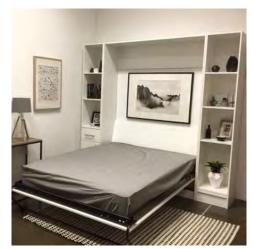

## NeXtBed FLAT PACK

#### **CABINETRY SIZE**

HxWxD

SINGLE 2200 x 1032 x 450

DOUBLE 2200 x 1512 x 450

QUEEN 2200 x 1660 x 450

The **NeXt** Bed is a ready to assemble flat pack that includes the bed frame, mechanism, cabinetry, instructions, handles & hardware.

The cabinetry doors open in a bi-fold action and can fold back against the side of the cabinet, or in front of the side shelves.

It comes with the option of bookcases, with fixed or adjustable shelves, The width of these can be Customised to suit your space.