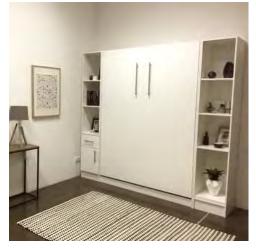

## NeXtBed FLAT PACK

#### **CABINETRY SIZE**

HxWxD

SINGLE 2200 x 1032 x 450

DOUBLE 2200 x 1512 x 450

QUEEN 2200 x 1660 x 450

The **NeXt** Bed is a ready to assemble flat pack that includes the bed frame, mechanism, cabinetry, instructions, handles & hardware.

The cabinetry doors open in a bi-fold action and can fold back against the side of the cabinet, or in front of the side shelves.

It comes with the option of bookcases, with fixed or adjustable shelves, The width of these can be Customised to suit your space.