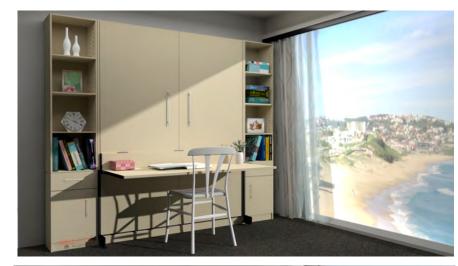

### **ALPHA BED with Studio Desk**

**HORIZONTAL ALPHA BED - optional desk** 

#### **DESK DIMENSIONS**

| DeskTop  | Vertical Bed - WxD  |
|----------|---------------------|
| SINGLE   | 1020 x 560mm        |
| DOUBLE   | 1399 x 560mm        |
| QUEEN    | 1552 x 560mm        |
| Desk Top | Horizontal bed- WxD |
| DOUBLE   | 1922 x 560 mm       |