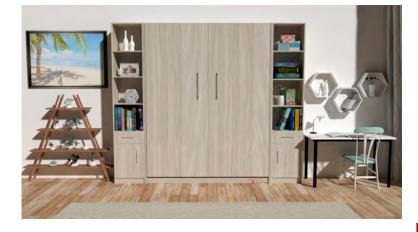

## Alpha Bed THE ALPHA bed FLAT PACK

To this can be added:

- Side units with combinations of shelves; bookcases and cupboards to suit your needs.
- A desk to turn your room into a study or a craft room.

### **ALPHA BED with Studio Desk**

**HORIZONTAL ALPHA BED - optional desk** 