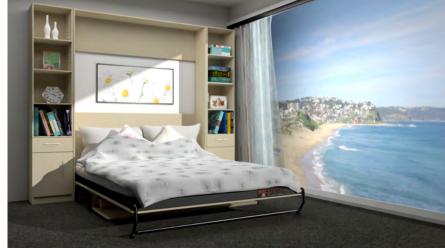

to an existing cupboard.

|        | Mechanism<br>H x W x D | Wall to end of bed |
|--------|------------------------|--------------------|
| SINGLE | 2030 x 910 x 400       | 2108 - 2159 mm     |
| DOUBLE | 2030 x 1390 x 400      | 2108 - 2159 mm     |
| QUEEN  | 2140 x 1510 x 400      | 2184 - 2286 mm     |









#### **DESK DIMENSIONS**

| DeskTop  | Vertical Bed - WxD  |
|----------|---------------------|
| SINGLE   | 1020 x 560mm        |
| DOUBLE   | 1399 x 560mm        |
| QUEEN    | 1552 x 560mm        |
| Desk Top | Horizontal bed- WxD |
| DOUBLE   | 1922 x 560 mm       |

2049 x 560 mm

Height of back board 216 mm

**QUEEN** 

### WE ARE ALSO PROUD TO OFFER:

- a full installation service
- locally made mattresses
- Customised shelving



### **ALPHA BED with Studio Desk**





**HORIZONTAL ALPHA BED - optional desk** 

























# AlphaBed NeXtBed

**PRODUCT GUIDE** 

### FOLD OUT FURNITURE www.foldoutfurniture.com.au

Find us on Facebook, HOUZZ, Instagram and Pinterest for more space saving ideas, client stories and photos.



### **MELBOURNE**

Phone: 0499 99 9931 Email: info.vic@foldoutfurniture.com.au Showroom (By appointment): 273A Swan St Richmond Vic 3121

#### **Display Spaces:**

Home Ideas Centre, 1686 Princes Hwy, Oakleigh East, 3166 Home Innovation Centre, 111 Cranbourne Rd, Frankston,

### **HOBART**

Phone: 0499 88 3400 Email: info@foldoutfurniture.com.au Showroom (by appointment): 39 Burnett St North Hobart TAS 7000