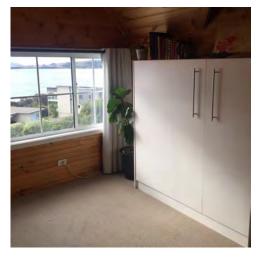

## NeXtBed FLAT PACK

#### **CABINETRY SIZE**

HxWxD

SINGLE 2200 x 1032 x 450

DOUBLE 2200 x 1512 x 450

QUEEN 2200 x 1660 x 450

The **NeXt** Bed is a ready to assemble flat pack that includes the bed frame, mechanism, cabinetry, instructions, handles & hardware.

The cabinetry doors open in a bi-fold action and can fold back against the side of the cabinet, or in front of the side shelves.

It comes with the option of bookcases, with fixed or adjustable shelves, The width of these can be Customised to suit your space.