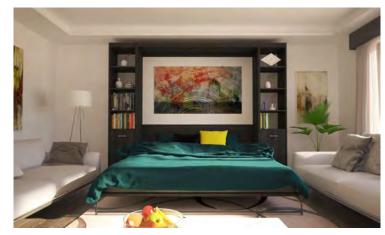

## Alpha Bed THE ALPHA bed FLAT PACK

To this can be added:

- Side units with combinations of shelves; bookcases and cupboards to suit your needs.
- A desk to turn your room into a study or a craft room.

The **Alpha** Bed is delivered direct to you in a ready to assemble flat pack, complete with all necessary hardware, handles and instructions.

Horizontal or vertical, the Alpha bed has a door that drops down, out of the way, underneath the bed.

The perfect space saving solution for your home; holiday home or guest accommodation.

### The **Alpha** Bed mechanism

can also be purchased alone, complete with a cut-list for you or your joiner to create your own bespoke cabinet. (The mechanism MUST be attached to a cabinet to function).