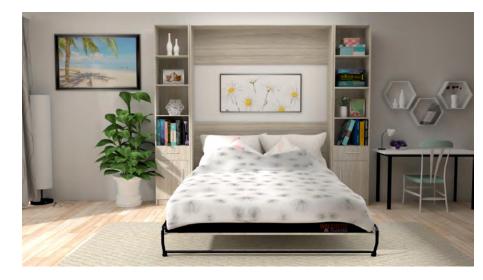

## Alpha Bed THE ALPHA bed FLAT PACK

To this can be added:

- Side units with combinations of shelves; bookcases and cupboards to suit your needs.
- A desk to turn your room into a study or a craft room.

### **ALPHA BED with Studio Desk**

**HORIZONTAL ALPHA BED - optional desk** 