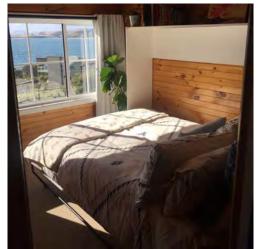

## NeXtBed FLAT PACK

#### **CABINETRY SIZE**

HxWxD

SINGLE 2200 x 1032 x 450

DOUBLE 2200 x 1512 x 450

QUEEN 2200 x 1660 x 450

The **NeXt** Bed is a ready to assemble flat pack that includes the bed frame, mechanism, cabinetry, instructions, handles & hardware.

The cabinetry doors open in a bi-fold action and can fold back against the side of the cabinet, or in front of the side shelves.

It comes with the option of bookcases, with fixed or adjustable shelves, The width of these can be Customised to suit your space.