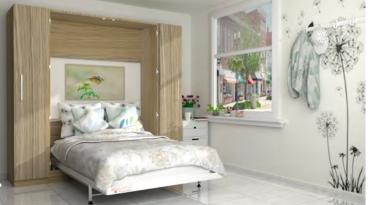

## NeXtBed FLAT PACK

#### **CABINETRY SIZE**

HxWxD

SINGLE 2200 x 1032 x 450

DOUBLE 2200 x 1512 x 450

QUEEN 2200 x 1660 x 450

The **NeXt** Bed is a ready to assemble flat pack that includes the bed frame, mechanism, cabinetry, instructions, handles & hardware.

The cabinetry doors open in a bi-fold action and can fold back against the side of the cabinet, or in front of the side shelves.

It comes with the option of bookcases, with fixed or adjustable shelves, The width of these can be Customised to suit your space.