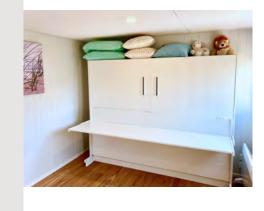

## NeXtBed FLAT PACK

#### **CABINETRY SIZE**

HxWxD

SINGLE 2200 x 1032 x 450

DOUBLE 2200 x 1512 x 450

QUEEN 2200 x 1660 x 450

The **NeXt** Bed is a ready to assemble flat pack that includes the bed frame, mechanism, cabinetry, instructions, handles & hardware.

The cabinetry doors open in a bi-fold action and can fold back against the side of the cabinet, or in front of the side shelves.

It comes with the option of bookcases, with fixed or adjustable shelves, The width of these can be Customised to suit your space.