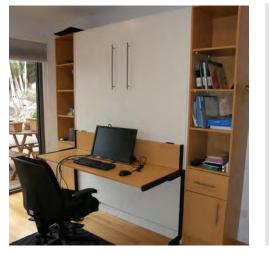

### **ALPHA BED with Studio Desk**

**HORIZONTAL ALPHA BED - optional desk** 

#### **DESK DIMENSIONS**

| DeskTop  | Vertical Bed - WxD  |
|----------|---------------------|
| SINGLE   | 1020 x 560mm        |
| DOUBLE   | 1399 x 560mm        |
| QUEEN    | 1552 x 560mm        |
| Desk Top | Horizontal bed- WxD |
| DOUBLE   | 1922 x 560 mm       |