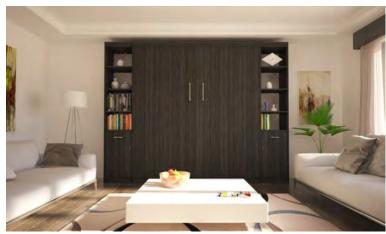

## NeXtBed FLAT PACK

#### **CABINETRY SIZE**

HxWxD

SINGLE 2200 x 1032 x 450

DOUBLE 2200 x 1512 x 450

QUEEN 2200 x 1660 x 450

The **NeXt** Bed is a ready to assemble flat pack that includes the bed frame, mechanism, cabinetry, instructions, handles & hardware.

The cabinetry doors open in a bi-fold action and can fold back against the side of the cabinet, or in front of the side shelves.

It comes with the option of bookcases, with fixed or adjustable shelves, The width of these can be Customised to suit your space.