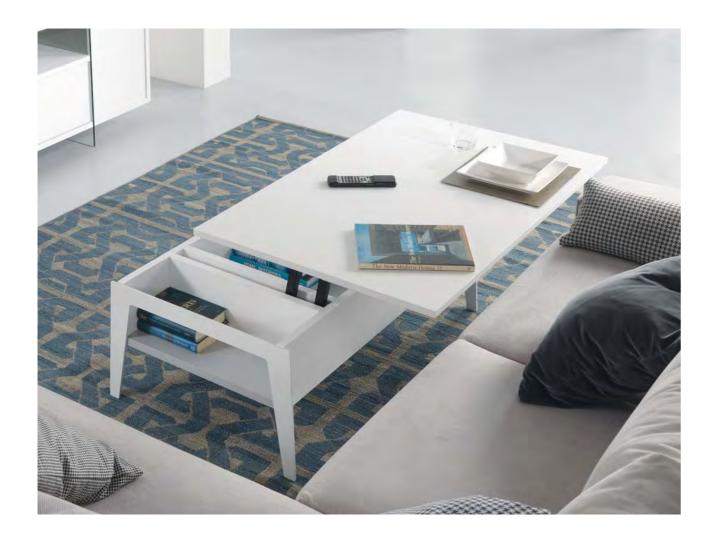

## Brighton

Multipurpose table with lift top that hides a practical box. Structure made of Eco-friendly laminate 18 and 25 mm thick. Sandblasted colored steel sides.

the lift system raises the table top of 25 cm and moves it forward of 35 cm

## 0/267

Aperto (open): cm. 130×80+35×65h Chiuso (closed): cm. 130×80×40h

0/266

Aperto (open): cm. 110×70+35×65h Chiuso (closed): cm. 110×70×40h

0/265