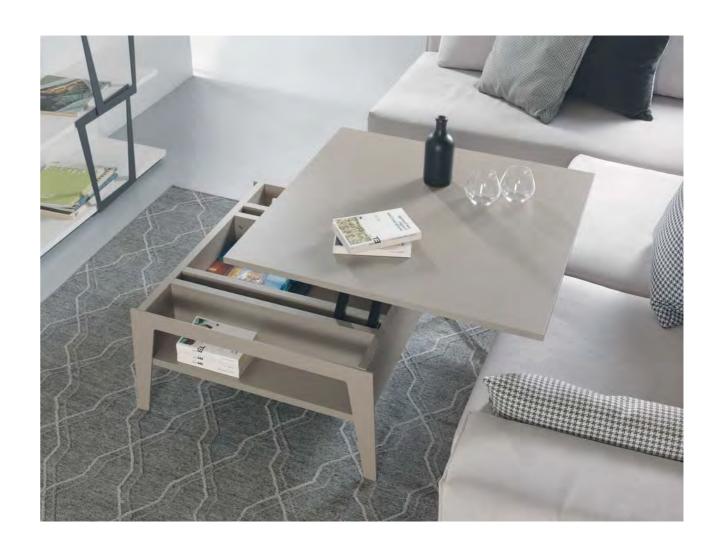

## Brighton

Multipurpose table with lift top that hides a practical box. Structure made of Eco-friendly laminate 18 and 25 mm thick. Sandblasted colored steel sides.

the lift system raises the table top of 25 cm and moves it forward of 35 cm

## 0/267

Aperto (open): cm. 130×80+35×65h Chiuso (closed): cm. 130×80×40h

0/266

Aperto (open): cm. 110×70+35×65h Chiuso (closed): cm. 110×70×40h

0/265