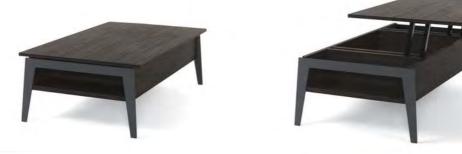

## Brighton

Multipurpose table with lift top that hides a practical box. Structure made of Eco-friendly laminate 18 and 25 mm thick. Sandblasted colored steel sides.

the lift system raises the table top of 25 cm and moves it forward of 35 cm

## 0/267

Aperto (open): cm. 130×80+35×65h Chiuso (closed): cm. 130×80×40h

0/266

Aperto (open): cm. 110×70+35×65h Chiuso (closed): cm. 110×70×40h

0/265