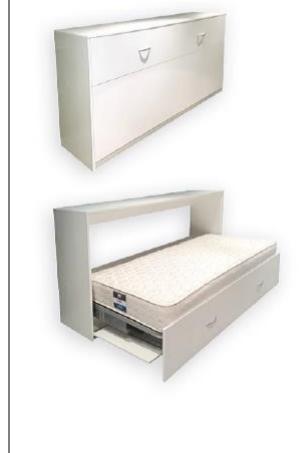

## 2. Single horizontal wall bed mechanism (Lowline)

Available in single size only.

Perfect for narrow spaces, and the top can be used as a display area, TV stand, bookshelf etc.

- Sturdy welded bed frame in one piece complete with cambered beech mattress slats, in flexi-cups
- Comes complete with mounting brackets, bolts and screws, cutting instructions for your cabinetry and installation instructions
- 2-year warranty
- Tension adjustable, fully enclosed spring mechanism
- Maximum mattress thickness is 25 cm

| MEASUREMENTS (Cabinet) | Width | Cabinet Height | Depth<br>folded out | Cabinet<br>depth | PRICE: (excludes freight) |
|------------------------|-------|----------------|---------------------|------------------|---------------------------|
| Single                 | 2000  | 1140           | 1250                | 500              | \$1596                    |