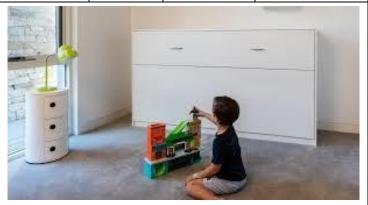

## 2. Single horizontal wall bed mechanism (Lowline)

Available in single size only.

Perfect for narrow spaces, and the top can be used as a display area, TV stand, bookshelf etc.

- Sturdy welded bed frame in one piece complete with cambered beech mattress slats, in flexi-cups
- Comes complete with mounting brackets, bolts and screws, cutting instructions for your cabinetry and installation instructions
- 2-year warranty
- Tension adjustable, fully enclosed spring mechanism
- Maximum mattress thickness is 25 cm