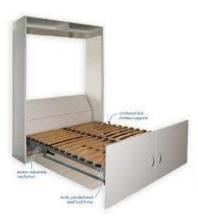

# 4. Split-door fold down wall bed mechanism (Premium 3000)

Looks like a 4-door cupboard – with 2 at the top and 2 main doors.

When it is opened the top 'doors' act as the foot support.

- Sturdy one piece welded metal bed frame
- Cambered beech slats in flexi-cup supports
- Fully enclosed tension adjustable spring mechanism
- Mounting brackets, bolts and screws
- Cabinet cutting list and comprehensive installation instructions included
- 2 year warranty
- Maximum 25 cm mattress.