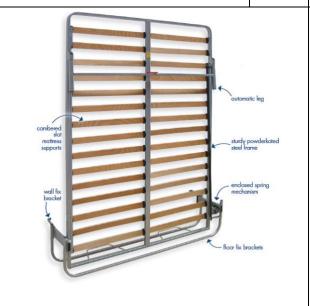

#### 1. DIY Mechanism

This is a mechanism you can install yourself!

Install it inside an existing cupboard\* or build or choose one of your own. \*Requires cabinet 500 mm deep.

- One-piece welded steel bed frame, complete with cambered beech mattress slats, in flexi-cups.
- Comes complete with mounting brackets, bolts and screws, cutting instructions for your cabinetry and installation instructions
- Attaches to the floor and/or wall
- 2-year warranty
- · Measurements below are of finished cabinet
- Maximum mattress thickness is 25 cm

| MEASUREMENTS (Cabinet) | Width | Cabinet Height | Depth folded out | Cabinet depth | PRICE<br>(Excl Freight) |
|------------------------|-------|----------------|------------------|---------------|-------------------------|
| Single                 | 992   | 2230           | 2200             | 500           | \$1200                  |
| Double                 | 1492  | 2230           | 2200             | 500           | \$1450                  |
| Queen                  | 1592  | 2230           | 2350             | 500           | \$1500                  |