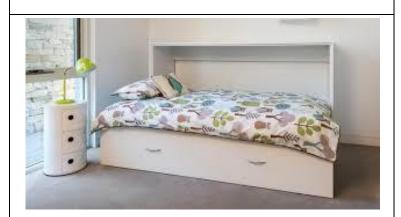

## 2. Single horizontal wall bed mechanism (Lowline)

Available in single size only.

Perfect for narrow spaces, and the top can be used as a display area, TV stand, bookshelf etc.

- Sturdy welded bed frame in one piece complete with cambered beech mattress slats, in flexi-cups
- Comes complete with mounting brackets, bolts and screws, cutting instructions for your cabinetry and installation instructions
- 2-year warranty
- Tension adjustable, fully enclosed spring mechanism
- Maximum mattress thickness is 25 cm