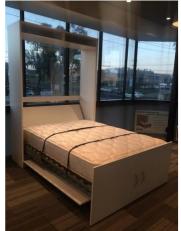

# 4. Split-door fold down wall bed mechanism (Premium 3000)

Looks like a 4-door cupboard – with 2 at the top and 2 main doors.

When it is opened the top 'doors' act as the foot support.

- Sturdy one piece welded metal bed frame
- Cambered beech slats in flexi-cup supports
- Fully enclosed tension adjustable spring mechanism
- Mounting brackets, bolts and screws
- Cabinet cutting list and comprehensive installation instructions included
- 2 year warranty
- Maximum 25 cm mattress.