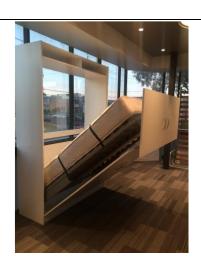

# 4. Split-door fold down wall bed mechanism (Premium 3000)

Looks like a 4-door cupboard – with 2 at the top and 2 main doors.

When it is opened the top 'doors' act as the foot support.

- Sturdy one piece welded metal bed frame
- Cambered beech slats in flexi-cup supports
- Fully enclosed tension adjustable spring mechanism
- Mounting brackets, bolts and screws
- Cabinet cutting list and comprehensive installation instructions included
- 2 year warranty
- Maximum 25 cm mattress.