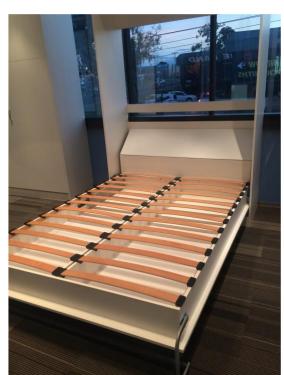

#### 1. DIY Mechanism

This is a mechanism you can install yourself!

Install it inside an existing cupboard\* or build or choose one of your own. \*Requires cabinet 500 mm deep.

- One-piece welded steel bed frame, complete with cambered beech mattress slats, in flexi-cups.
- Comes complete with mounting brackets, bolts and screws, cutting instructions for your cabinetry and installation instructions
- Attaches to the floor and/or wall
- 2-year warranty
- · Measurements below are of finished cabinet
- Maximum mattress thickness is 25 cm