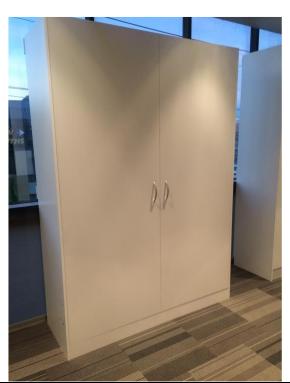

# 3. One-piece door wall bed mechanism (Streamline)

Would you like your bed to look like a simple cupboard – with the added comfort and aeration from mattress slats?

- A simple streamlined look, without compromising on comfort
- The architects favourite!
- Comes with cambered beech slats, flexi-cup slat holders, a powder coated fold down leg, along with the mounting brackets and fully enclosed tension adjustable spring mechanisms
- Complete cabinetry cutting list and assembly instructions included
- 2 Year warranty
- Maximum mattress depth 25cm.