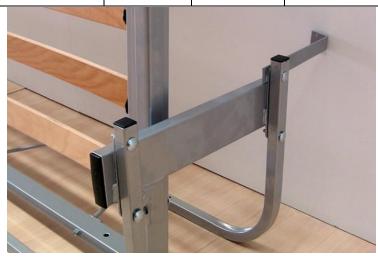

#### 1. DIY Mechanism

This is a mechanism you can install yourself!

Install it inside an existing cupboard\* or build or choose one of your own. \*Requires cabinet 500 mm deep.

- One-piece welded steel bed frame, complete with cambered beech mattress slats, in flexi-cups.
- Comes complete with mounting brackets, bolts and screws, cutting instructions for your cabinetry and installation instructions
- Attaches to the floor and/or wall
- 2-year warranty
- · Measurements below are of finished cabinet
- Maximum mattress thickness is 25 cm