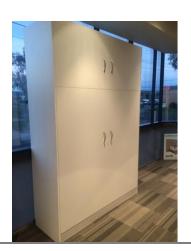

# 4. Split-door fold down wall bed mechanism (Premium 3000)

Looks like a 4-door cupboard – with 2 at the top and 2 main doors.

When it is opened the top 'doors' act as the foot support.

- Sturdy one piece welded metal bed frame
- Cambered beech slats in flexi-cup supports
- Fully enclosed tension adjustable spring mechanism
- Mounting brackets, bolts and screws
- Cabinet cutting list and comprehensive installation instructions included
- 2 year warranty
- Maximum 25 cm mattress.