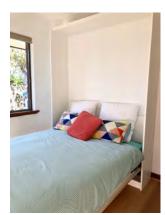

## **DIY WALLBED KIT**

The Beta Bed

## **DIY Wallbed Hardware Kit**

This hardware kit can be used to make your own Wall Bed of any size, as you construct the bed frame and surrounding box to suit your taste and needs.

The Wall Bed hardware kit consists of:

- · the spring mechanism,
- springs,
- · bed legs,
- bed leg connector rods,
- fixing hardware &
- 20 page instruction booklet which includes timber cutting information. The only other material you need to purchase is your choice of timber.