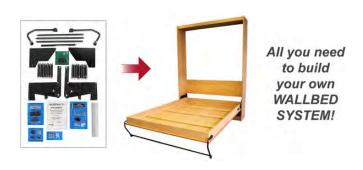

## **DIY WALLBED KIT**

The Beta Bed

## **DIY Wallbed Hardware Kit**

This hardware kit can be used to make your own Wall Bed of any size, as you construct the bed frame and surrounding box to suit your taste and needs.

The Wall Bed hardware kit consists of:

- · the spring mechanism,
- springs,
- · bed legs,
- bed leg connector rods,
- fixing hardware &
- 20 page instruction booklet which includes timber cutting information. The only other material you need to purchase is your choice of timber.