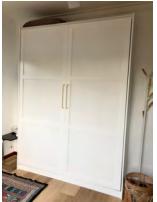

## **DIY WALLBED KIT**

The Beta Bed

## **DIY Wallbed Hardware Kit**

This hardware kit can be used to make your own Wall Bed of any size, as you construct the bed frame and surrounding box to suit your taste and needs.

The Wall Bed hardware kit consists of:

- · the spring mechanism,
- springs,
- · bed legs,
- bed leg connector rods,
- fixing hardware &
- 20 page instruction booklet which includes timber cutting information. The only other material you need to purchase is your choice of timber.