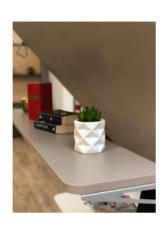

## LETTO HARRY

HARRY is a transformable wallbed system which provides a bed, a writing desk and a shelf. Without having to move anything from the desk or the shelf, you can open and use the bed. The melamine structure and front panel are available in a range of colours. The metal frame is in an embossed aluminium color, and the wooden slat base provides for a comfortable sleep and mattress aeration. Available in the following sizes: HARRY M Double bed size, 145x205cm HARRY L Queen bed size, 165 x205. N.B. Wall fastening mandatory.