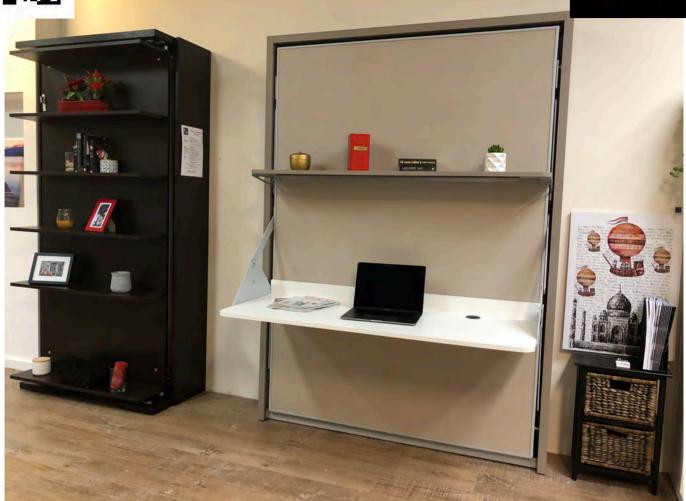

## LETTO HARRY

HARRY is a transformable wallbed system which provides a bed, a writing desk and a shelf. Without having to move anything from the desk or the shelf, you can open and use the bed. The melamine structure and front panel are available in a range of colours. The metal frame is in an embossed aluminium color, and the wooden slat base provides for a comfortable sleep and mattress aeration. Available in the following sizes: HARRY M Double bed size, 145x205cm HARRY L Queen bed size, 165 x205. N.B. Wall fastening mandatory.