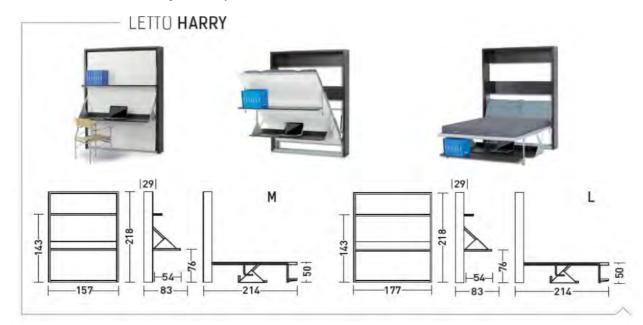

## LETTO HARRY

HARRY is a transformable wallbed system which provides a bed, a writing desk and a shelf. Without having to move anything from the desk or the shelf, you can open and use the bed. The melamine structure and front panel are available in a range of colours. The metal frame is in an embossed aluminium color, and the wooden slat base provides for a comfortable sleep and mattress aeration. Available in the following sizes: HARRY M Double bed size, 145x205cm HARRY L Queen bed size, 165 x205. N.B. Wall fastening mandatory.