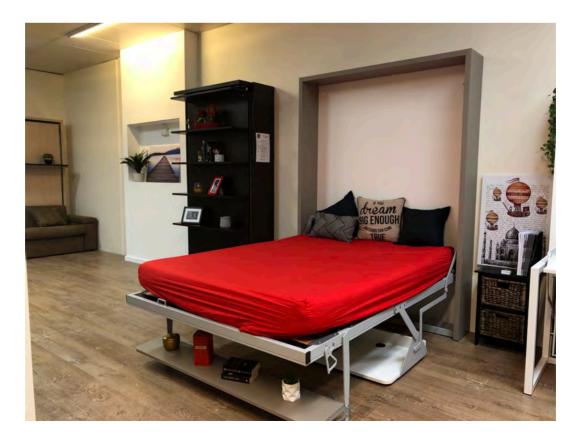

## LETTO HARRY

HARRY is a transformable wallbed system which provides a bed, a writing desk and a shelf. Without having to move anything from the desk or the shelf, you can open and use the bed. The melamine structure and front panel are available in a range of colours. The metal frame is in an embossed aluminium color, and the wooden slat base provides for a comfortable sleep and mattress aeration. Available in the following sizes: HARRY M Double bed size, 145x205cm HARRY L Queen bed size, 165 x205. N.B. Wall fastening mandatory.