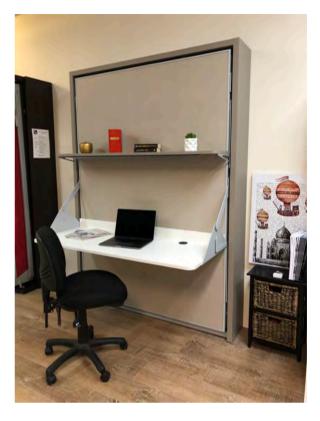

## LETTO HARRY

HARRY is a transformable wallbed system which provides a bed, a writing desk and a shelf. Without having to move anything from the desk or the shelf, you can open and use the bed. The melamine structure and front panel are available in a range of colours. The metal frame is in an embossed aluminium color, and the wooden slat base provides for a comfortable sleep and mattress aeration. Available in the following sizes: HARRY M Double bed size, 145x205cm HARRY L Queen bed size, 165 x205. N.B. Wall fastening mandatory.