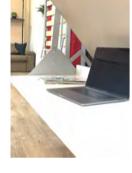

## LETTO HARRY

HARRY is a transformable wallbed system which provides a bed, a writing desk and a shelf. Without having to move anything from the desk or the shelf, you can open and use the bed. The melamine structure and front panel are available in a range of colours. The metal frame is in an embossed aluminium color, and the wooden slat base provides for a comfortable sleep and mattress aeration. Available in the following sizes: HARRY M Double bed size, 145x205cm HARRY L Queen bed size, 165 x205. N.B. Wall fastening mandatory.